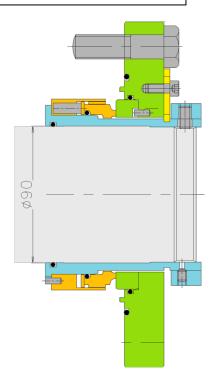

South East Asia District Cooling Water Ebara Vertical Double Suction Split Case Pump 7 March 2016 Chilled Water Pump Chilled Water 0-50°C Unknown

Seal Type: Seal Code: Shaft Size: Metallurgy: Face Materials: Elastomers: Seal Pressure: Pump Speed: Face Velocity: API Plan: MB2704 Rotating Balanced Cartridge Seal MB2704NZ52HL090 90mm 304SS Stainless Steel Carbon/ Silicon Carbide Viton 20.22-18.36 kg/cm<sup>2</sup>G 1,490 rpm 4,7 m/s 13 (Reverse Flushing)