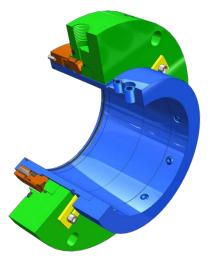

South East Asia District Cooling Water Ebara Vertical Double Suction Split Case Pump 7 March 2016 Chilled Water Pump Chilled Water 0-50°C Unknown

Seal Type: Seal Code: Shaft Size: Metallurgy: Face Materials: Elastomers: Seal Pressure: Pump Speed: Face Velocity: API Plan: MB2704 Rotating Balanced Cartridge Seal MB2704NZ52HL090 90mm 304SS Stainless Steel Carbon/ Silicon Carbide Viton 20.22-18.36 kg/cm<sup>2</sup>G 1,490 rpm 4,7 m/s 13 (Reverse Flushing)

Plan 13 Reverse Flushing

Tori Seal MB2704

Tori Seal MB2704

Tori Seal MB2704

Over Half a Century of Sealing Reliability