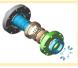

South East Asia District Cooling Water Ebara Vertical Double Suction Split Case Pump 7 March 2016 Chilled Water Pump Chilled Water 0-50°C Unknown

Seal Type: Seal Code: Shaft Size: Metallurgy: Face Materials: Elastomers: Seal Pressure: Pump Speed: Face Velocity: API Plan: MB2704 Rotating Balanced Cartridge Seal MB2704NZ52HL090 90mm 304SS Stainless Steel Carbon/ Silicon Carbide Viton 20.22-18.36 kg/cm<sup>2</sup>G 1,490 rpm 4,7 m/s 13 (Reverse Flushing)

Plan 13 Reverse Flushing

Tori Seal MB2704

Tori Seal MB2704

Tori Seal MB2704

Over Half a Century of Sealing Reliability