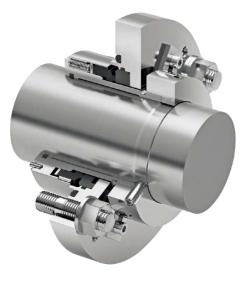

South East Asia District Cooling Water Ebara Vertical Double Suction Split Case Pump 7 March 2016 Chilled Water Pump Chilled Water 0-50°C Unknown

Seal Type: Seal Code: Shaft Size: Metallurgy: Face Materials: Elastomers: Seal Pressure: Pump Speed: Face Velocity: API Plan: MB2704 Rotating Balanced Cartridge Seal MB2704NZ52HL090 90mm 304SS Stainless Steel Carbon/ Silicon Carbide Viton 20.22-18.36 kg/cm<sup>2</sup>G 1,490 rpm 4,7 m/s 13 (Reverse Flushing)