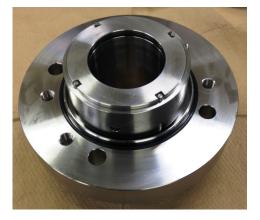

South East Asia District Cooling Water Ebara Vertical Double Suction Split Case Pump 7 March 2016 Chilled Water Pump Chilled Water 0-50°C Unknown

Seal Type: Seal Code: Shaft Size: Metallurgy: Face Materials: Elastomers: Seal Pressure: Pump Speed: Face Velocity: API Plan: MB2704 Rotating Balanced Cartridge Seal MB2704NZ52HL090 90mm 304SS Stainless Steel Carbon/ Silicon Carbide Viton 20.22-18.36 kg/cm<sup>2</sup>G 1,490 rpm 4,7 m/s 13 (Reverse Flushing)