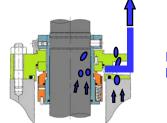

South East Asia District Cooling Water Ebara Vertical Double Suction Split Case Pump 7 March 2016 Chilled Water Pump Chilled Water 0-50°C Unknown

Seal Type: Seal Code: Shaft Size: Metallurgy: Face Materials: Elastomers: Seal Pressure: Pump Speed: Face Velocity: API Plan: MB2704 Rotating Balanced Cartridge Seal MB2704NZ52HL090 90mm 304SS Stainless Steel Carbon/ Silicon Carbide Viton 20.22-18.36 kg/cm<sup>2</sup>G 1,490 rpm 4,7 m/s 13 (Reverse Flushing)

Plan 13 Reverse Flushing

Tori Seal MB2704

Tori Seal MB2704

Tori Seal MB2704

Over Half a Century of Sealing Reliability