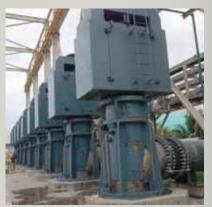

## **APEC Clean Coal Co-generation Power Plant** 4 Pumps

Capacity: 42 MW

**Limay Bataan Combined Cycle** Power Plant Block A & B

21 Pumps

Capacity: 300 MW x 2

Mak-Ban Geothermal **Power Plant** 12 Pumps

Capacity: 55 MW x 6



**Batangas Coal-fired Power Plant** 

15 Pumps Capacity: 300 MW x 2

> Mindanao Coal-fired **Power Plant**

> > 14 Pumps Capacity: 105 MW x 2

Cagayan de Oro **Water District Pump Station** 3 Pumps

Southern Mindanao **Coal-fired Power Plant** 

2 Pumps Capacity: 100 MW x 2





La Mesa Pumping Station 14 Pumps **Pasig Pumping Station** 3 Pumps

Fort Bonifacio Pumping Station 4 Pumps

Pagbilao Coal-fired **Power Plant** 2 Pumps

Capacity : 367.5 MW x 2



Capacity: 246 MW





Capacity: 150 MW x 2





**Iloilo Coal-fired Power Plant** 

10 Pumps

Capacity: 164 MW