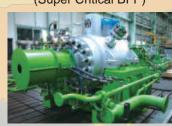

### **Cirebon Coal Fired Power Plant**

**Power Plant** 3 pumps 1 x 660 MW (Super Critical BFP)